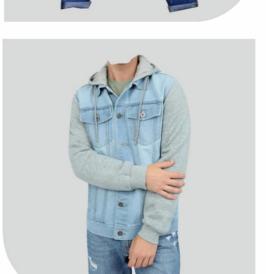

**Denim Jackets** 

**Denim Shirts** 

With all kinds of special surface finishes.

100% Cotton, Stretch/Super Stretch.