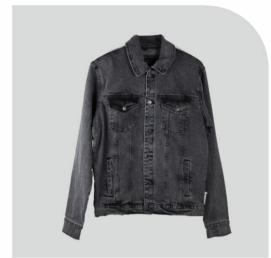

**Denim Jackets** 

**Denim Shirts** 

With all kinds of special surface finishes.

100% Cotton, Stretch/Super Stretch.